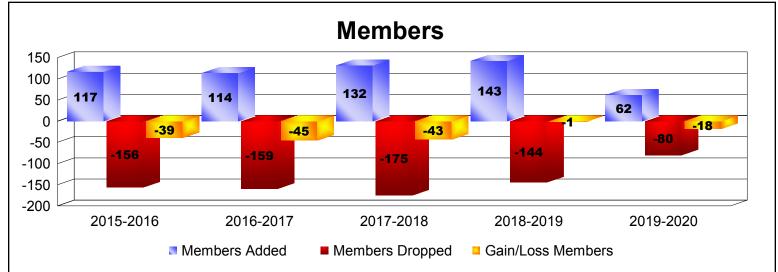

| Year      | New<br>Clubs | Dropped<br>Clubs | Gain/<br>Loss<br>Clubs | New<br>Members | Charter<br>Members | Reinstate<br>Members | Transfer<br>Members | Total<br>Member<br>Added | Total<br>Members<br>Dropped | Gain/<br>Loss<br>Members |
|-----------|--------------|------------------|------------------------|----------------|--------------------|----------------------|---------------------|--------------------------|-----------------------------|--------------------------|
| 2015-2016 | 0            | 0                | 0                      | 105            | 2                  | 4                    | 6                   | 117                      | -156                        | -39                      |
| 2016-2017 | 0            | 0                | 0                      | 98             | 0                  | 6                    | 10                  | 114                      | -159                        | -45                      |
| 2017-2018 | 0            | 0                | 0                      | 111            | 1                  | 1                    | 19                  | 132                      | -175                        | -43                      |
| 2018-2019 | 0            | 0                | 0                      | 128            | 0                  | 8                    | 7                   | 143                      | -144                        | -1                       |
| 2019-2020 | 0            | 0                | 0                      | 53             | 0                  | 4                    | 5                   | 62                       | -80                         | -18                      |
| Average   | 0            | 0                | 0                      | 99             | 1                  | 5                    | 9                   | 114                      | -143                        | -29                      |