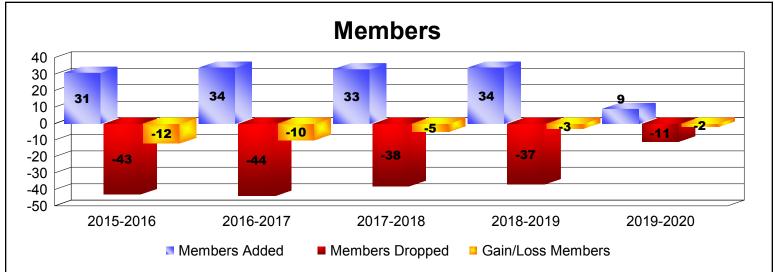

MBR0065 Page 1 of 2 1/6/2020 4:35:04AM

| Year      | New<br>Clubs | Dropped<br>Clubs | Gain/<br>Loss<br>Clubs | New<br>Members | Charter<br>Members | Reinstate<br>Members | Transfer<br>Members | Total<br>Member<br>Added | Total<br>Members<br>Dropped | Gain/<br>Loss<br>Members |
|-----------|--------------|------------------|------------------------|----------------|--------------------|----------------------|---------------------|--------------------------|-----------------------------|--------------------------|
| 2015-2016 | 0            | 0                | 0                      | 30             | 0                  | 0                    | 1                   | 31                       | -43                         | -12                      |
| 2016-2017 | 0            | 0                | 0                      | 29             | 1                  | 2                    | 2                   | 34                       | -44                         | -10                      |
| 2017-2018 | 0            | 0                | 0                      | 27             | 0                  | 1                    | 5                   | 33                       | -38                         | -5                       |
| 2018-2019 | 0            | 0                | 0                      | 27             | 2                  | 0                    | 5                   | 34                       | -37                         | -3                       |
| 2019-2020 | 0            | 0                | 0                      | 8              | 0                  | 0                    | 1                   | 9                        | -11                         | -2                       |
| Average   | 0            | 0                | 0                      | 24             | 1                  | 1                    | 3                   | 28                       | -35                         | -6                       |